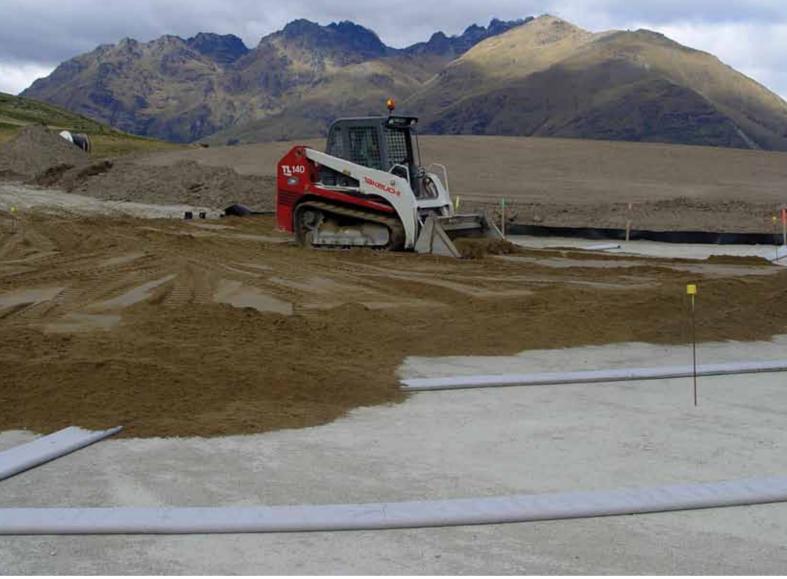

## **Description**

This panel-shaped, geo composite pipe is designed for rapid drainage on greens, fairways and tees, as well as other playing fields. With twice the soil contact area compared to that of 100mm round pipe, **Megaflo**\* will drain a given quantity of water in about 60% of the time. It's unique design allows it to be laid flat, eliminating the need to trench.

| Advantages of Megaflo® drainage pipe                                                                                                                                                                                                                                                                    |                                                                                                                                                                                                                                                                             |  |  |  |
|---------------------------------------------------------------------------------------------------------------------------------------------------------------------------------------------------------------------------------------------------------------------------------------------------------|-----------------------------------------------------------------------------------------------------------------------------------------------------------------------------------------------------------------------------------------------------------------------------|--|--|--|
| Superior Performance                                                                                                                                                                                                                                                                                    | Megaflo® drains water from a green, bunker or playing surface much quicker than traditional drainage pipes. This allows commencement of play almost immediately after a storm event.  The rapid drainage throughout the course also decreases damage and maintenance costs. |  |  |  |
| High Crush Strength                                                                                                                                                                                                                                                                                     | Megaflo®'s unique inner structure produces a high strength product, which reduces the risk of installation damage from earthmoving machinery.                                                                                                                               |  |  |  |
| Filter Geotextile Attached  Megaflo® is supplied with a filter geotextile attached, reducing the infiltration of fine grained soil particles into the pipe system.  If required, the filter geotextile can be slit and unfolded to protect the Megafrom infiltration from soil below entering the pipe. |                                                                                                                                                                                                                                                                             |  |  |  |
| Reduced Installation Costs                                                                                                                                                                                                                                                                              | Megaflo® is easily installed horizontally with minimal risk of installation damage, reducing costs through the ability to remove trenching details. Drainage on average size greens can be installed in two hours.                                                          |  |  |  |
| Widely Used                                                                                                                                                                                                                                                                                             | Megaflo® has been widely used in golf courses around the world, and is approved for use by the USGA for both the California Sand Green Profile and USGA Gravel Profile.                                                                                                     |  |  |  |
| Complete Range of Fittings                                                                                                                                                                                                                                                                              | Megaflo® is supported by a complete range of fittings to ensure the drainage system is connected efficiently to rapidly remove the water from the playing surface.                                                                                                          |  |  |  |